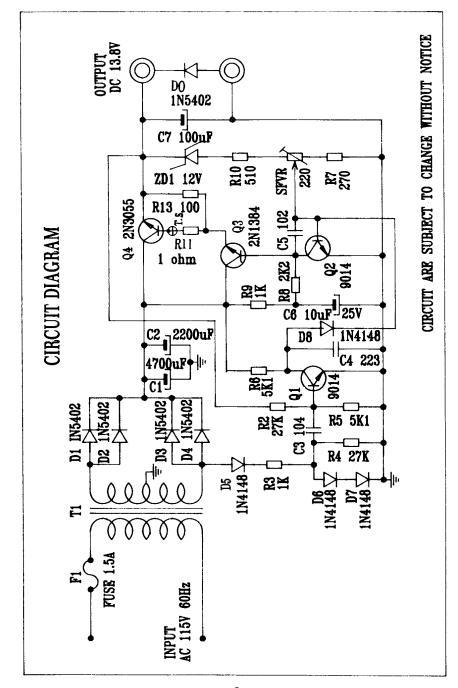

## **ELECTRICAL:**

(A-1) INPUT RATING.

INPUT VOLTAGE: 105-125 VAC(115V NORMAL): INPUT LINE FREQUENCY: 60Hz.
INPUT POWER: 70W MAX.

(A-2) OUTPUT RATING.

OUTPUT VOLTAGE: 13.8VDC ± 0.3V

OUTPUT CURRENT: CONT./MAX. 5/7A

OUTPUT RIPPLE: 150mV RMS

(A-3) REGULATION.

LOAD REGULATION: 2.5%(280mV P-P)MAX.

(A-4) PROTECTION.

INPUT LINE PROTECTION: GLASS TUBE FUSE. 1.5A/250V OVER-LOAD PROTECTION: 7A +10%  $\sim$ 15% (AUTO RESET) OVER TEMPERATURE PROTECTION

(A-5) EFFICIENCY: 60% MIN.

(A-6) DESIGN: LINEAR TYPE

(A-7) OPERATING TEMPERATURE: 0 TO +40 DEG C

(A-8) STORAGE TEMPERATURE: - 25 TO +70 DEG C.

-NOTE- INPUT AT 115VAC AND OUTPUT AT CONT. CURRENT